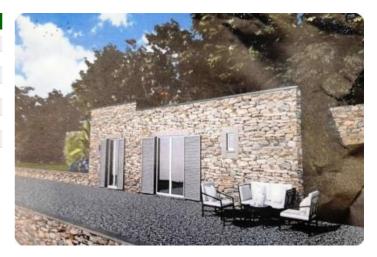

## Rural property - cod.1675 - Rio Nell'Elba price 85.000,00 euro

On the eastern side in one of the ancient villages of the island with origins in the Bronze Age, perched on a hill 180 meters above sea level. We offer in a privileged and sunny position, with a splendid view of the gulf, an interesting building possibility which, after demolition with sanitary adaptation of an old ruined building, with recovery of existing volumes, allows the construction of a single real estate unit to be used as a dwelling , having a gross living area of about 60 square meters. The property is completed by a surrounding terraced land of approximately 2200 m2.