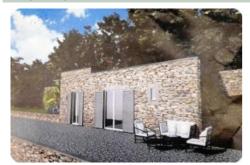

## Rural property - cod.1675 - Rio Nell'Elba price 85.000,00 euro

On the eastern side in one of the ancient villages of the island with origins in the Bronze Age, perched on a hill 180 meters above sea level. We offer in a privileged and sunny position, with a splendid view of the gulf, an interesting building possibility which, after demolition with sanitary adaptation of an old ruined building, with recovery of existing volumes, allows the construction of a single real estate unit to be used as a dwelling , having a gross living area of about 60 square meters. The property is completed by a surrounding terraced land of approximately 2200 m2.