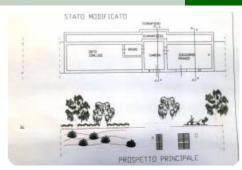

## Rural property - cod.1675 - Rio Nell'Elba price 85.000,00 euro

On the eastern side in one of the ancient villages of the island with origins in the Bronze Age, perched on a hill 180 meters above sea level. We offer in a privileged and sunny position, with a splendid view of the gulf, an interesting building possibility which, after demolition with sanitary adaptation of an old ruined building, with recovery of existing volumes, allows the construction of a single real estate unit to be used as a dwelling , having a gross living area of about 60 square meters. The property is completed by a surrounding terraced land of approximately 2200 m2.