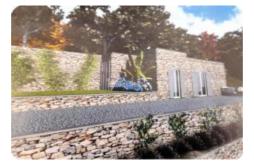

## Rural property - cod.1675 - Rio Nell'Elba price 85.000,00 euro

On the eastern side in one of the ancient villages of the island with origins in the Bronze Age, perched on a hill 180 meters above sea level. We offer in a privileged and sunny position, with a splendid view of the gulf, an interesting building possibility which, after demolition with sanitary adaptation of an old ruined building, with recovery of existing volumes, allows the construction of a single real estate unit to be used as a dwelling , having a gross living area of about 60 square meters. The property is completed by a surrounding terraced land of approximately 2200 m2.