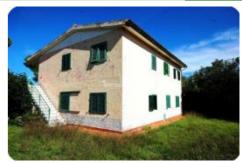

## Villa - cod.1658 - Schiopparello price 780.000,00 euro

Not even 100 meters from the sea, but immersed in the greenery and tranquility of the Portoferraio countryside, we offer an elevated farmhouse with two floors above ground, currently divided into four three-room apartments, namely two on the ground floor and two on the first floor, all with independent entrance, each of which consists of sitting room, kitchen, two bedrooms and bathroom, with two terraces on the first floor.

The property is completed by a surrounding courtyard of about 1000 square meters used as a garden and parking space, as well as an appurtenant building used as a laundry.

The property requires maintenance work on both the facades and the systems, which are currently functional in any case.

Excellent solution for income generation or for transformation into a single prestigious real estate unit.

| characteristics   |              |
|-------------------|--------------|
| Code              | 1658         |
| Typology          | Indipendente |
| Floor             | 2            |
| Surface (sqm)     | 230          |
| Garden            | yes          |
| Garden (sqm)      | 1230         |
| Terrace/Balcony   | yes          |
| N. bedrooms       | 8            |
| N. bathrooms      | 4            |
| Distance sea      | 100 mt       |
| Parking space/Box | yes          |
| Energetic class   | G            |