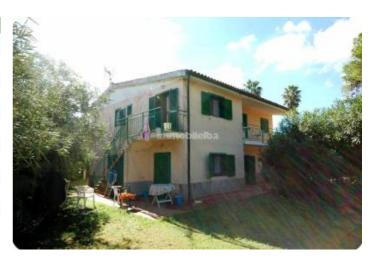

## Villa - cod.1658 - Schiopparello price 780.000,00 euro

Not even 100 meters from the sea, but immersed in the greenery and tranquility of the Portoferraio countryside, we offer an elevated farmhouse with two floors above ground, currently divided into four three-room apartments, namely two on the ground floor and two on the first floor, all with independent entrance, each of which consists of sitting room, kitchen, two bedrooms and bathroom, with two terraces on the first floor.

The property is completed by a surrounding courtyard of about 1000 square meters used as a garden and parking space, as well as an appurtenant building used as a laundry.

The property requires maintenance work on both the facades and the systems, which are currently functional in any case.

Excellent solution for income generation or for transformation into a single prestigious real estate unit.

| characteristics   |              |
|-------------------|--------------|
| Code              | 1658         |
| Typology          | Indipendente |
| Floor             | 2            |
| Surface (sqm)     | 230          |
| Garden            | yes          |
| Garden (sqm)      | 1230         |
| Terrace/Balcony   | yes          |
| N. bedrooms       | 8            |
| N. bathrooms      | 4            |
| Distance sea      | 100 mt       |
| Parking space/Box | yes          |
| Energetic class   | G            |