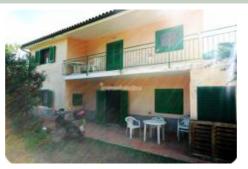

## Villa - cod.1658 - Schiopparello price 780.000,00 euro

Not even 100 meters from the sea, but immersed in the greenery and tranquility of the Portoferraio countryside, we offer an elevated farmhouse with two floors above ground, currently divided into four three-room apartments, namely two on the ground floor and two on the first floor, all with independent entrance, each of which consists of sitting room, kitchen, two bedrooms and bathroom, with two terraces on the first floor.

The property is completed by a surrounding courtyard of about 1000 square meters used as a garden and parking space, as well as an appurtenant building used as a laundry.

The property requires maintenance work on both the facades and the systems, which are currently functional in any case.

Excellent solution for income generation or for transformation into a single prestigious real estate unit.

| characteristics   |              |
|-------------------|--------------|
| Code              | 1658         |
| Typology          | Indipendente |
| Floor             | 2            |
| Surface (sqm)     | 230          |
| Garden            | yes          |
| Garden (sqm)      | 1230         |
| Terrace/Balcony   | yes          |
| N. bedrooms       | 8            |
| N. bathrooms      | 4            |
| Distance sea      | 100 mt       |
| Parking space/Box | yes          |
| Energetic class   | G            |