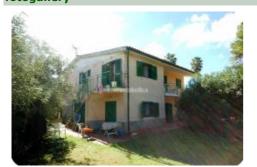

## Villa - cod.1658 - Schiopparello price 780.000,00 euro

Not even 100 meters from the sea, but immersed in the greenery and tranquility of the Portoferraio countryside, we offer an elevated farmhouse with two floors above ground, currently divided into four three-room apartments, namely two on the ground floor and two on the first floor, all with independent entrance, each of which consists of sitting room, kitchen, two bedrooms and bathroom, with two terraces on the first floor.

The property is completed by a surrounding courtyard of about 1000 square meters used as a garden and parking space, as well as an appurtenant building used as a laundry.

The property requires maintenance work on both the facades and the systems, which are currently functional in any case.

Excellent solution for income generation or for transformation into a single prestigious real estate unit.

| characteristics   |              |
|-------------------|--------------|
| Code              | 1658         |
| Typology          | Indipendente |
| Floor             | 2            |
| Surface (sqm)     | 230          |
| Garden            | yes          |
| Garden (sqm)      | 1230         |
| Terrace/Balcony   | yes          |
| N. bedrooms       | 8            |
| N. bathrooms      | 4            |
| Distance sea      | 100 mt       |
| Parking space/Box | yes          |
| Energetic class   | G            |