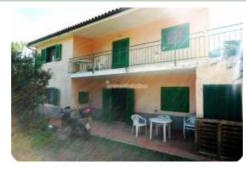

## Villa/farmhouse - cod.1658 - Periferia price 780.000,00 euro

Not even 100 meters from the sea, but immersed in the greenery and tranquility of the Portoferraio countryside, we offer an elevated farmhouse with two floors above ground, currently divided into four three-room apartments, namely two on the ground floor and two on the first floor, all with independent entrance, each of which consists of sitting room, kitchen, two bedrooms and bathroom, with two terraces on the first floor.

The property is completed by a surrounding courtyard of about 1000 square meters used as a garden and parking space, as well as an appurtenant building used as a laundry.

The property requires maintenance work on both the facades and the systems, which are currently functional in any case.

Excellent solution for income generation or for transformation into a single prestigious real estate unit.