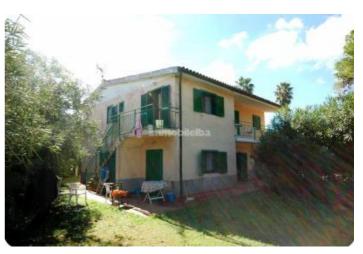

## Villa/farmhouse - cod.1658 - Periferia price 780.000,00 euro

Not even 100 meters from the sea, but immersed in the greenery and tranquility of the Portoferraio countryside, we offer an elevated farmhouse with two floors above ground, currently divided into four three-room apartments, namely two on the ground floor and two on the first floor, all with independent entrance, each of which consists of sitting room, kitchen, two bedrooms and bathroom, with two terraces on the first floor.

The property is completed by a surrounding courtyard of about 1000 square meters used as a garden and parking space, as well as an appurtenant building used as a laundry.

The property requires maintenance work on both the facades and the systems, which are currently functional in any case.

Excellent solution for income generation or for transformation into a single prestigious real estate unit.