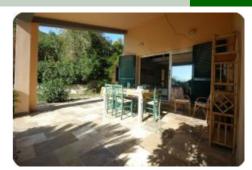

## Indipendente - cod.1652 - Periferia price 600.000,00 euro

Villa immersed in the heart of the vegetation and located on a hill dominated by the blue of the sea, from which in a few minutes on foot with an easy local path you can reach an enchanting sandy beach, both free and equipped. The villa of about 160 square meters has an exclusive garden of 1.400 square meters. Intenly it is divided into a large and bright living room with a beautiful window giving direct access to the porch and the garden, kitchen, three bedrooms, two bathrooms and a mezzanine with access from an internal staircase in the living room. The house has a new and modern furniture with its simplicity and refinement equipped with all comforts and finished with excellent materials and attention to detail. Excellent solution to experience the tranquility of the countryside and reach the nearby beaches with a short walk.

| characteristics |                 |
|-----------------|-----------------|
| Code            | 1652            |
| Typology        | Indipendente    |
| Surface (sqm)   | 140             |
| N. bedrooms     | 3               |
| N. bathrooms    | 2               |
| Distance sea    | mt              |
| Energetic class | 175 KWh/Mqa - G |