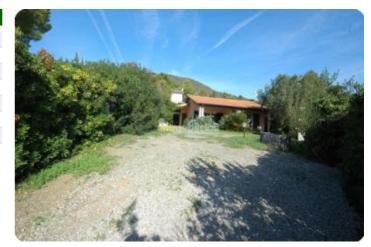

## Indipendente - cod.1652 - Periferia price 600.000,00 euro

Villa immersed in the heart of the vegetation and located on a hill dominated by the blue of the sea, from which in a few minutes on foot with an easy local path you can reach an enchanting sandy beach, both free and equipped. The villa of about 160 square meters has an exclusive garden of 1.400 square meters. Intenly it is divided into a large and bright living room with a beautiful window giving direct access to the porch and the garden, kitchen, three bedrooms, two bathrooms and a mezzanine with access from an internal staircase in the living room. The house has a new and modern furniture with its simplicity and refinement equipped with all comforts and finished with excellent materials and attention to detail. Excellent solution to experience the tranquility of the countryside and reach the nearby beaches with a short walk.

| characteristics |                 |
|-----------------|-----------------|
| Code            | 1652            |
| Typology        | Indipendente    |
| Surface (sqm)   | 140             |
| N. bedrooms     | 3               |
| N. bathrooms    | 2               |
| Distance sea    | mt              |
| Energetic class | 175 KWh/Mqa - G |