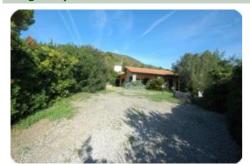

## Indipendente - cod.1652 - Periferia price 600.000,00 euro

Villa immersed in the heart of the vegetation and located on a hill dominated by the blue of the sea, from which in a few minutes on foot with an easy local path you can reach an enchanting sandy beach, both free and equipped. The villa of about 160 square meters has an exclusive garden of 1.400 square meters. Intenly it is divided into a large and bright living room with a beautiful window giving direct access to the porch and the garden, kitchen, three bedrooms, two bathrooms and a mezzanine with access from an internal staircase in the living room. The house has a new and modern furniture with its simplicity and refinement equipped with all comforts and finished with excellent materials and attention to detail. Excellent solution to experience the tranquility of the countryside and reach the nearby beaches with a short walk.

| characteristics |                 |
|-----------------|-----------------|
| Code            | 1652            |
| Typology        | Indipendente    |
| Surface (sqm)   | 140             |
| N. bedrooms     | 3               |
| N. bathrooms    | 2               |
| Distance sea    | mt              |
| Energetic class | 175 KWh/Mqa - G |