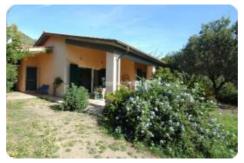

## Indipendente - cod.1652 - Periferia price 600.000,00 euro

Villa immersed in the heart of the vegetation and located on a hill dominated by the blue of the sea, from which in a few minutes on foot with an easy local path you can reach an enchanting sandy beach, both free and equipped. The villa of about 160 square meters has an exclusive garden of 1.400 square meters. Intenly it is divided into a large and bright living room with a beautiful window giving direct access to the porch and the garden, kitchen, three bedrooms, two bathrooms and a mezzanine with access from an internal staircase in the living room. The house has a new and modern furniture with its simplicity and refinement equipped with all comforts and finished with excellent materials and attention to detail. Excellent solution to experience the tranquility of the countryside and reach the nearby beaches with a short walk.

| characteristics |                 |
|-----------------|-----------------|
| Code            | 1652            |
| Typology        | Indipendente    |
| Surface (sqm)   | 140             |
| N. bedrooms     | 3               |
| N. bathrooms    | 2               |
| Distance sea    | mt              |
| Energetic class | 175 KWh/Mqa - G |