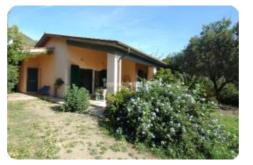

## Villa/farmhouse - cod.1652 - Periferia price 600.000,00 euro

Villa immersed in the heart of the vegetation and located on a hill dominated by the blue of the sea, from which in a few minutes on foot with an easy local path you can reach an enchanting sandy beach, both free and equipped. The villa of about 160 square meters has an exclusive garden of 1.400 square meters. Intenly it is divided into a large and bright living room with a beautiful window giving direct access to the porch and the garden, kitchen, three bedrooms, two bathrooms and a mezzanine with access from an internal staircase in the living room. The house has a new and modern furniture with its simplicity and refinement equipped with all comforts and finished with excellent materials and attention to detail. Excellent solution to experience the tranquility of the countryside and reach the nearby beaches with a short walk.