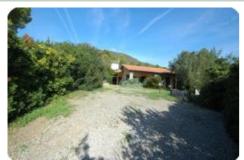

## Villa/farmhouse - cod.1652 - Periferia price 600.000,00 euro

Villa immersed in the heart of the vegetation and located on a hill dominated by the blue of the sea, from which in a few minutes on foot with an easy local path you can reach an enchanting sandy beach, both free and equipped. The villa of about 160 square meters has an exclusive garden of 1.400 square meters. Intenly it is divided into a large and bright living room with a beautiful window giving direct access to the porch and the garden, kitchen, three bedrooms, two bathrooms and a mezzanine with access from an internal staircase in the living room. The house has a new and modern furniture with its simplicity and refinement equipped with all comforts and finished with excellent materials and attention to detail. Excellent solution to experience the tranquility of the countryside and reach the nearby beaches with a short walk.