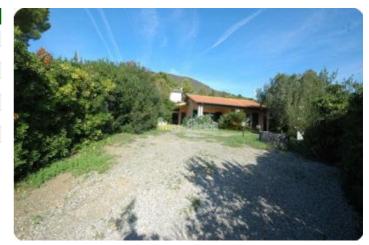

## Villa/farmhouse - cod.1652 - Periferia price 600.000,00 euro

Villa immersed in the heart of the vegetation and located on a hill dominated by the blue of the sea, from which in a few minutes on foot with an easy local path you can reach an enchanting sandy beach, both free and equipped. The villa of about 160 square meters has an exclusive garden of 1.400 square meters. Intenly it is divided into a large and bright living room with a beautiful window giving direct access to the porch and the garden, kitchen, three bedrooms, two bathrooms and a mezzanine with access from an internal staircase in the living room. The house has a new and modern furniture with its simplicity and refinement equipped with all comforts and finished with excellent materials and attention to detail. Excellent solution to experience the tranquility of the countryside and reach the nearby beaches with a short walk.