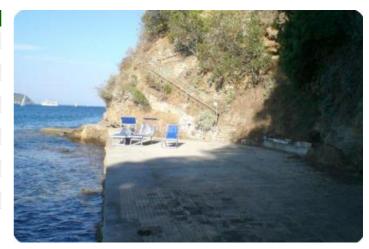

## Building complex - cod.D1063 - Periferia Negotiation in agency

Spectacular property located in an exclusive position with unique features, this property is surrounded by typical Mediterranean nature and has direct access to the sea, equipped with a private dock. The surrounding planted land is approximately 1300 square meters and ensures complete privacy. The stone cladding of the real estate complex blends perfectly into the surrounding natural context. The property consists of a portion of a semi-detached villa divided into a kitchen, a spacious living room with a large window, three bedrooms, and four bathrooms. Completing the solution are four independent housing units. The verandas enjoy a wonderful sea view. The property requires some renovation work. From every corner of the property, one can glimpse a suggestive sea view, and the relaxing atmosphere makes the property ideal for nature lovers and those seeking tranquility.

| characteristics   |              |
|-------------------|--------------|
| Code              | D1063        |
| Typology          | Indipendente |
| Surface (sqm)     | 260          |
| Garden            | Yes          |
| Garden (sqm)      | 1300         |
| N. bedrooms       | 3            |
| N. bathrooms      | 4            |
| Distance sea      | 20 mt        |
| Sea view          | Yes          |
| Parking space/Box | Yes          |
| Energetic class   | "G"          |