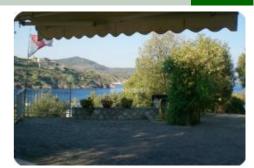

## Building complex - cod.D1063 - Periferia Negotiation in agency

Spectacular property located in an exclusive position with unique features, this property is surrounded by typical Mediterranean nature and has direct access to the sea, equipped with a private dock. The surrounding planted land is approximately 1300 square meters and ensures complete privacy. The stone cladding of the real estate complex blends perfectly into the surrounding natural context. The property consists of a portion of a semi-detached villa divided into a kitchen, a spacious living room with a large window, three bedrooms, and four bathrooms. Completing the solution are four independent housing units. The verandas enjoy a wonderful sea view. The property requires some renovation work. From every corner of the property, one can glimpse a suggestive sea view, and the relaxing atmosphere makes the property ideal for nature lovers and those seeking tranquility.

| characteristics   |              |
|-------------------|--------------|
| Code              | D1063        |
| Typology          | Indipendente |
| Surface (sqm)     | 260          |
| Garden            | Yes          |
| Garden (sqm)      | 1300         |
| N. bedrooms       | 3            |
| N. bathrooms      | 4            |
| Distance sea      | 20 mt        |
| Sea view          | Yes          |
| Parking space/Box | Yes          |
| Energetic class   | "G"          |