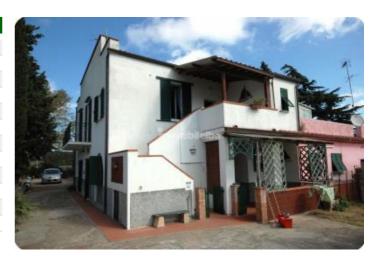

## Semindipendente - cod.1624 - Schiopparello price 500.000,00 euro

Located in the quiet and sunny countryside on the outskirts of Portoferraio, as well as close to the sea, we offer an independent portion of the townhouse in a good state of repair, consisting of two apartments used for residential purposes, with independent entrances, not sold separately, of which the first on the floor. land, consisting of living room, two bedrooms, kitchen, bathroom with window and porch, and the second on the first floor, with access from an exclusive external staircase, consisting of kitchen, double bedroom with closet, single bedroom, bathroom with French doors, terrace and balcony .

The property includes a small storage room on the ground floor and a flat land in front of about 2000 square meters, partly planted with olive groves, on which there are also exclusive parking spaces. Excellent solution for residents but also for investment, given the proximity to the sea.

| characteristics   |              |
|-------------------|--------------|
| Code              | 1624         |
| Typology          | Indipendente |
| Surface (sqm)     | 120          |
| Garden            | yes          |
| Garden (sqm)      | 2000         |
| Terrace/Balcony   | yes          |
| N. bedrooms       | 4            |
| N. bathrooms      | 2            |
| Heating           | yes          |
| Distance sea      | 800 mt       |
| Parking space/Box | yes          |
| Energetic class   | G            |