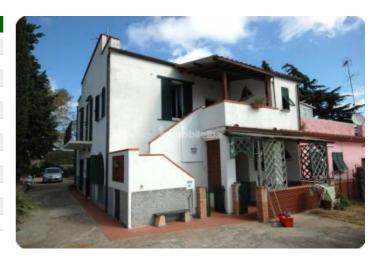

## Semi-detached house - cod.1624 - Periferia price 500.000,00 euro

Located in the quiet and sunny countryside on the outskirts of Portoferraio, as well as close to the sea, we offer an independent portion of the townhouse in a good state of repair, consisting of two apartments used for residential purposes, with independent entrances, not sold separately, of which the first on the floor. land, consisting of living room, two bedrooms, kitchen, bathroom with window and porch, and the second on the first floor, with access from an exclusive external staircase, consisting of kitchen, double bedroom with closet, single bedroom, bathroom with French doors, terrace and balcony.

The property includes a small storage room on the ground floor and a flat land in front of about 2000 square meters, partly planted with olive groves, on which there are also exclusive parking spaces. Excellent solution for residents but also for investment, given the proximity to the sea.

| characteristics   |              |
|-------------------|--------------|
| Code              | 1624         |
| Typology          | Indipendente |
| Surface (sqm)     | 120          |
| Garden            | yes          |
| Garden (sqm)      | 2000         |
| Terrace/Balcony   | yes          |
| N. bedrooms       | 4            |
| N. bathrooms      | 2            |
| Heating           | yes          |
| Distance sea      | 800 mt       |
| Parking space/Box | yes          |
| Energetic class   | G            |