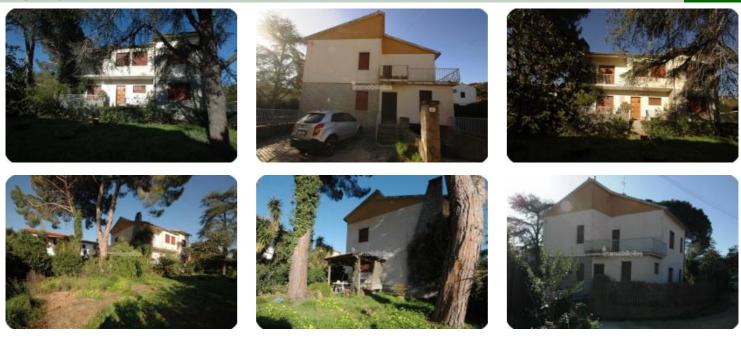

room and bedroom. staircase of great value and refined manufacturing leads us to the first floor divided into four bedrooms, two bathrooms, terrace, practicable attic room. The house is completed by a large garden with an artesian well. It is a very particular object for its elegance and its charm and, very importantly, for its location.

## characteristics

| Code            | 1389         |
|-----------------|--------------|
| Typology        | Indipendente |
| Surface (sqm)   | 300          |
| Garden          | yes          |
| Garden (sqm)    | 1000         |
| Terrace/Balcony | yes          |
| N. bedrooms     | 6            |
| N. bathrooms    | 3            |
| Distance sea    | 3000 mt      |
| Energetic class | G            |
|                 |              |



## fotogallery